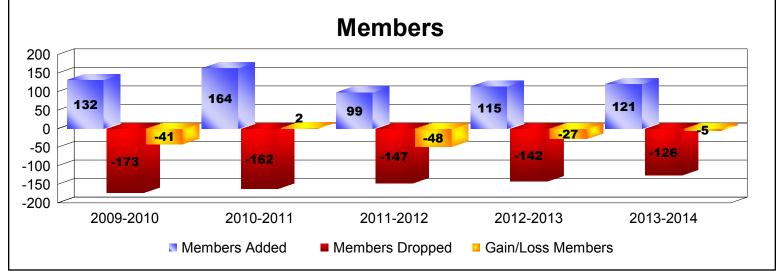

District 1 F

As of June 2014 Cumulative

| Year      | New<br>Clubs | Dropped<br>Clubs | Gain/<br>Loss<br>Clubs | New<br>Members | Charter<br>Members | Reinstate<br>Members | Transfer<br>Members | Total<br>Member<br>Added | Total<br>Members<br>Dropped | Gain/<br>Loss<br>Members |
|-----------|--------------|------------------|------------------------|----------------|--------------------|----------------------|---------------------|--------------------------|-----------------------------|--------------------------|
| 2009-2010 | 0            | -1               | -1                     | 126            | 0                  | 4                    | 2                   | 132                      | -173                        | -41                      |
| 2010-2011 | 1            | 0                | 1                      | 127            | 20                 | 16                   | 1                   | 164                      | -162                        | 2                        |
| 2011-2012 | 0            | 0                | 0                      | 86             | 0                  | 6                    | 7                   | 99                       | -147                        | -48                      |
| 2012-2013 | 0            | 0                | 0                      | 106            | 1                  | 4                    | 4                   | 115                      | -142                        | -27                      |
| 2013-2014 | 1            | -1               | 0                      | 93             | 22                 | 3                    | 3                   | 121                      | -126                        | -5                       |
| Average   | 0            | 0                | 0                      | 108            | 9                  | 7                    | 3                   | 126                      | -150                        | -24                      |