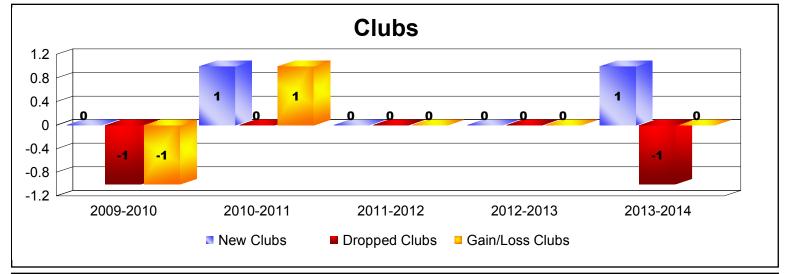

District 1 F

As of June 2014 Cumulative

| Year      | New<br>Clubs | Dropped<br>Clubs | Gain/<br>Loss<br>Clubs | New<br>Members | Charter<br>Members | Reinstate<br>Members | Transfer<br>Members | Total<br>Member<br>Added | Total<br>Members<br>Dropped | Gain/<br>Loss<br>Members |
|-----------|--------------|------------------|------------------------|----------------|--------------------|----------------------|---------------------|--------------------------|-----------------------------|--------------------------|
| 2009-2010 | 0            | -1               | -1                     | 126            | 0                  | 4                    | 2                   | 132                      | -173                        | -41                      |
| 2010-2011 | 1            | 0                | 1                      | 127            | 20                 | 16                   | 1                   | 164                      | -162                        | 2                        |
| 2011-2012 | 0            | 0                | 0                      | 86             | 0                  | 6                    | 7                   | 99                       | -147                        | -48                      |
| 2012-2013 | 0            | 0                | 0                      | 106            | 1                  | 4                    | 4                   | 115                      | -142                        | -27                      |
| 2013-2014 | 1            | -1               | 0                      | 93             | 22                 | 3                    | 3                   | 121                      | -126                        | -5                       |
| Average   | 0            | 0                | 0                      | 108            | 9                  | 7                    | 3                   | 126                      | -150                        | -24                      |